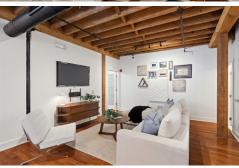

## 209 Cuthbert St #204, Philadelphia, PA 19106

- » Beds: 2 | Baths: 1 Full
- » MLS #: PAPH2222204
- » Condominium
- » Soaring 10+ ft beamed ceilings, hardwood floors and architectural pillars
- » Wide open living room and spacious dining area
- » More Info: 209Cuthbert204.com

## \$ 389,000

Welcome to Cuthbert Lofts, an elevator condo building located in the heart of Old City and just steps away from everything this exciting neighborhood has to offer. This chic, New York style loft/condo is located in a boutique building on a quiet side street. Upon entering this upgraded space, you'll be immediately drawn in by the soaring 10+ ft beamed ceilings, hardwood floors, and the architectural pillars. The wide open living room and spacious dining area offer the perfect layout for entertaining. Fabulous track lighting and a large window provide an abundance of light into this space. The kitchen is fully equipped with stainless steel appliances, sleek quartz countertops, wooden cabinets, and an upgraded tiled backsplash. Off the dining area the first bedroom features hardwood floors, exposed beams, two large windows, and a custom closet. The second bedroom also features hardwood floors, high ceilings, a large closet and is accented by an on-trend light fixture. The recently upgraded hall bathroom features subway tiles and an accent niche shelf in the shower area, newly painted walls and a custom Carrera marble vanity with plenty of storage below. On that note, if storage space is what you are after, this unit has more than you would expect . A large coat closet is located in the entranceway, an oversized, custom walk-in storage closet is located off the main living area (with newer Bosch washer and dryer) and an additional storage locker is located in the common basement. If you want to dine under the stars, head up to the common roof deck with panoramic city views, including the Ben Franklin