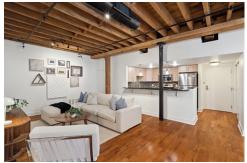

## 209 Cuthbert St #204, Philadelphia, PA 19106

- » Beds: 2 | Baths: 1 Full
- » MLS #: PAPH2222204
- » Condominium
- » Soaring 10+ ft beamed ceilings, hardwood floors and architectural pillars
- » Wide open living room and spacious dining area
- » More Info: 209Cuthbert204.com

## \$ 389,000

Welcome to Cuthbert Lofts, an elevator condo building located in the heart of Old City and just steps away from everything this exciting neighborhood has to offer. This chic, New York style loft/condo is located in a boutique building on a quiet side street. Upon entering this upgraded space, you'll be immediately drawn in by the soaring 10+ ft beamed ceilings, hardwood floors, and the architectural pillars. The wide open living room and spacious dining area offer the perfect layout for entertaining. Fabulous track lighting and a large window provide an abundance of light into this space. The kitchen is fully equipped with stainless steel appliances, sleek quartz countertops, wooden cabinets, and an upgraded tiled backsplash. Off the dining area the first bedroom features hardwood floors, exposed beams, two large windows, and a custom closet. The second bedroom also features hardwood floors, high ceilings, a large closet and is accented by an on-trend light fixture. The recently upgraded hall bathroom features subway tiles and an accent niche shelf in the shower area, newly painted walls and a custom Carrera marble vanity with plenty of storage below. On that note, if storage space is what you are after, this unit has more than you would expect . A large coat closet is located in the entranceway, an oversized, custom walk-in storage closet is located off the main living area (with newer Bosch washer and dryer) and an additional storage locker is located in the common basement. If you want to dine under the stars, head up to the common roof deck with panoramic city views, including the Ben Franklin