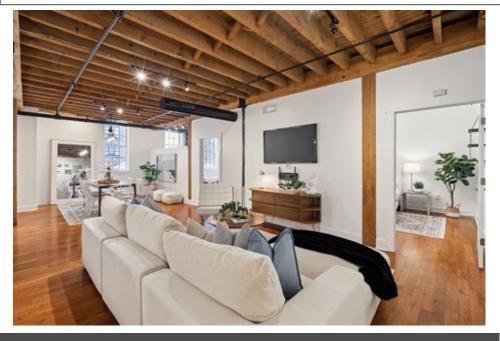

## 209 Cuthbert St #204, Philadelphia, PA 19106

- » Beds: 2 | Baths: 1 Full
- » MLS #: PAPH2222204
- » Condominium
- » Soaring 10+ ft beamed ceilings, hardwood floors and architectural pillars
- » Wide open living room and spacious dining area
- » More Info: 209Cuthbert204.com

## \$ 389,000

Welcome to Cuthbert Lofts, an elevator condo building located in the heart of Old City and just steps away from everything this exciting neighborhood has to offer. This chic, New York style loft/condo is located in a boutique building on a quiet side street. Upon entering this upgraded space, you'll be immediately drawn in by the soaring 10+ ft beamed ceilings, hardwood floors, and the architectural pillars. The wide open living room and spacious dining area offer the perfect layout for entertaining. Fabulous track lighting and a large window provide an abundance of light into this space. The kitchen is fully equipped with stainless steel appliances, sleek quartz countertops, wooden cabinets, and an upgraded tiled backsplash. Off the dining area the first bedroom features hardwood floors, exposed beams, two large windows, and a custom closet. The second bedroom also features hardwood floors, high ceilings, a large closet and is accented by an on-trend light fixture. The recently upgraded hall bathroom features subway tiles and an accent niche shelf in the shower area, newly painted walls and a custom Carrera marble vanity with plenty of storage below. On that note, if storage space is what you are after, this unit has more than you would expect . A large coat closet is located in the entranceway, an oversized, custom walk-in storage closet is located off the main living area (with newer Bosch washer and dryer) and an additional storage locker is located in the common basement. If you want to dine under the stars, head up to the common roof deck with panoramic city views, including the Ben Franklin