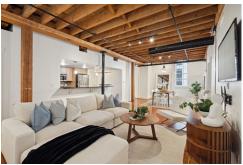

## 209 Cuthbert St #204, Philadelphia, PA 19106

- » Beds: 2 | Baths: 1 Full
- » MLS #: PAPH2222204
- » Condominium
- » Soaring 10+ ft beamed ceilings, hardwood floors and architectural pillars
- » Wide open living room and spacious dining area
- » More Info: 209Cuthbert204.com

## \$ 389,000

Welcome to Cuthbert Lofts, an elevator condo building located in the heart of Old City and just steps away from everything this exciting neighborhood has to offer. This chic, New York style loft/condo is located in a boutique building on a quiet side street. Upon entering this upgraded space, you'll be immediately drawn in by the soaring 10+ ft beamed ceilings, hardwood floors, and the architectural pillars. The wide open living room and spacious dining area offer the perfect layout for entertaining. Fabulous track lighting and a large window provide an abundance of light into this space. The kitchen is fully equipped with stainless steel appliances, sleek quartz countertops, wooden cabinets, and an upgraded tiled backsplash. Off the dining area the first bedroom features hardwood floors, exposed beams, two large windows, and a custom closet. The second bedroom also features hardwood floors, high ceilings, a large closet and is accented by an on-trend light fixture. The recently upgraded hall bathroom features subway tiles and an accent niche shelf in the shower area, newly painted walls and a custom Carrera marble vanity with plenty of storage below. On that note, if storage space is what you are after, this unit has more than you would expect . A large coat closet is located in the entranceway, an oversized, custom walk-in storage closet is located off the main living area (with newer Bosch washer and dryer) and an additional storage locker is located in the common basement. If you want to dine under the stars, head up to the common roof deck with panoramic city views, including the Ben Franklin